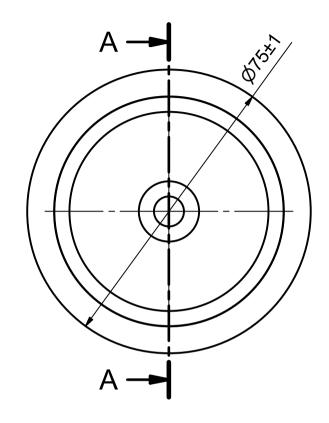

Load Capacity: 60kg for speed up to 4km/h (According to EN 12530)

|                                                                                                                                         |                     | PRODUCT                                |  | PERMIS. VARIATIONS: |                  |                    | PART No:                                            |           |  |
|-----------------------------------------------------------------------------------------------------------------------------------------|---------------------|----------------------------------------|--|---------------------|------------------|--------------------|-----------------------------------------------------|-----------|--|
| -                                                                                                                                       | <u>da</u> s.a.      | INSTITUTIONAL<br>CASTORS AND<br>WHEELS |  |                     |                  |                    | UNF . DIM.:                                         |           |  |
| 10                                                                                                                                      |                     | WHEELS                                 |  | SURFACE FINISH:     |                  |                    | PART NAME :                                         |           |  |
| THE                                                                                                                                     | ESSALONIKI          | ECE                                    |  |                     |                  | WL-TPA075M.EC      |                                                     |           |  |
|                                                                                                                                         | rawing is the prope |                                        |  | 8/11/2013           | E.POLIMEROPOULOU | PART DESCRIPTION : |                                                     |           |  |
| It must neither be reproduced in any manner<br>nor shall it be submitted to third parties or<br>competitors without our written consent |                     |                                        |  | DRAWN               | 8/11/2013        | E.POLIMEROPOULOU   | Wheel 75x24mm, electric conductive non marking grey |           |  |
|                                                                                                                                         |                     |                                        |  | CHECKED             | 8/11/2013        | H.SAATZOGLOU       | rubber (82shA),bore diameter 8mm , plain bearing    |           |  |
| C3                                                                                                                                      |                     |                                        |  |                     |                  |                    | DRAWING NUMBER :                                    | SHEET No. |  |
| B2                                                                                                                                      |                     |                                        |  |                     |                  |                    |                                                     |           |  |
| A1                                                                                                                                      |                     |                                        |  | QUANTITY S          |                  | SCALE              |                                                     |           |  |
| Λ/Λ                                                                                                                                     |                     |                                        |  |                     |                  |                    | CEN DWC NUM :                                       |           |  |