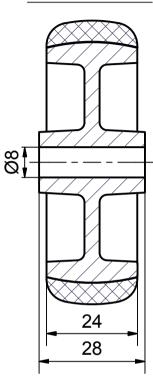

Load Capacity: 60kg for speed up to 4km/h (According to EN 12530)

|                                                                                                                                         |                     | PRODUCT                                |  | PERMIS. VARIATIONS: |                  |                    | PART No:                                            |           |  |
|-----------------------------------------------------------------------------------------------------------------------------------------|---------------------|----------------------------------------|--|---------------------|------------------|--------------------|-----------------------------------------------------|-----------|--|
| -                                                                                                                                       | <u>da</u> s.a.      | INSTITUTIONAL<br>CASTORS AND<br>WHEELS |  |                     |                  |                    | UNF . DIM.:                                         |           |  |
| 10                                                                                                                                      |                     | WHEELS                                 |  | SURFACE FINISH:     |                  |                    | PART NAME :                                         |           |  |
| THE                                                                                                                                     | ESSALONIKI          | ECE                                    |  |                     |                  | WL-TPA075M.EC      |                                                     |           |  |
|                                                                                                                                         | rawing is the prope |                                        |  | 8/11/2013           | E.POLIMEROPOULOU | PART DESCRIPTION : |                                                     |           |  |
| It must neither be reproduced in any manner<br>nor shall it be submitted to third parties or<br>competitors without our written consent |                     |                                        |  | DRAWN               | 8/11/2013        | E.POLIMEROPOULOU   | Wheel 75x24mm, electric conductive non marking grey |           |  |
|                                                                                                                                         |                     |                                        |  | CHECKED             | 8/11/2013        | H.SAATZOGLOU       | rubber (82shA),bore diameter 8mm , plain bearing    |           |  |
| C3                                                                                                                                      |                     |                                        |  |                     |                  |                    | DRAWING NUMBER :                                    | SHEET No. |  |
| B2                                                                                                                                      |                     |                                        |  |                     |                  |                    |                                                     |           |  |
| A1                                                                                                                                      |                     |                                        |  | QUANTITY S          |                  | SCALE              |                                                     |           |  |
| Λ/Λ                                                                                                                                     |                     |                                        |  |                     |                  |                    | CEN DWC NUM :                                       |           |  |