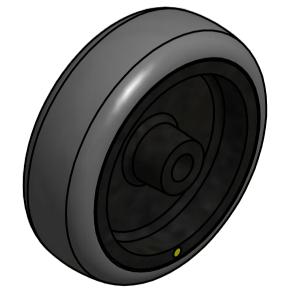

Load Capacity: 60kg for speed up to 4km/h (According to EN 12530)

|                                                                                                                                         |                     | PRODUCT                                |  | PERMIS. VARIATIONS: |                  |                    | PART No:                                            |           |  |
|-----------------------------------------------------------------------------------------------------------------------------------------|---------------------|----------------------------------------|--|---------------------|------------------|--------------------|-----------------------------------------------------|-----------|--|
| -                                                                                                                                       | <u>da</u> s.a.      | INSTITUTIONAL<br>CASTORS AND<br>WHEELS |  |                     |                  |                    | UNF . DIM.:                                         |           |  |
| 10                                                                                                                                      |                     | WHEELS                                 |  | SURFACE FINISH:     |                  |                    | PART NAME :                                         |           |  |
| THE                                                                                                                                     | ESSALONIKI          | ECE                                    |  |                     |                  | WL-TPA075M.EC      |                                                     |           |  |
|                                                                                                                                         | rawing is the prope |                                        |  | 8/11/2013           | E.POLIMEROPOULOU | PART DESCRIPTION : |                                                     |           |  |
| It must neither be reproduced in any manner<br>nor shall it be submitted to third parties or<br>competitors without our written consent |                     |                                        |  | DRAWN               | 8/11/2013        | E.POLIMEROPOULOU   | Wheel 75x24mm, electric conductive non marking grey |           |  |
|                                                                                                                                         |                     |                                        |  | CHECKED             | 8/11/2013        | H.SAATZOGLOU       | rubber (82shA),bore diameter 8mm , plain bearing    |           |  |
| C3                                                                                                                                      |                     |                                        |  |                     |                  |                    | DRAWING NUMBER :                                    | SHEET No. |  |
| B2                                                                                                                                      |                     |                                        |  |                     |                  |                    |                                                     |           |  |
| A1                                                                                                                                      |                     |                                        |  | QUANTITY S          |                  | SCALE              |                                                     |           |  |
| Λ/Λ                                                                                                                                     |                     |                                        |  |                     |                  |                    | CEN DWC NUM :                                       |           |  |